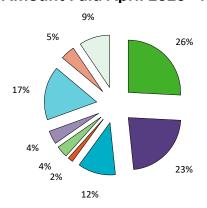

# **Claims by Coverage Category**

| Coverage<br>Category | April 2020 - March 2021 |                      |                    |                | Percent Change From Prior |                    |                      |                    |                |                   |
|----------------------|-------------------------|----------------------|--------------------|----------------|---------------------------|--------------------|----------------------|--------------------|----------------|-------------------|
|                      | Members<br>Covered      | Procedures<br>Billed | Procedures<br>PMPM | Amount<br>Paid | Amt. Paid<br>PMPM         | Members<br>Covered | Procedures<br>Billed | Procedures<br>PMPM | Amount<br>Paid | Amt. Paid<br>PMPM |
| Diagnostic           |                         | 13,227               | 0.175              | \$567,421      | \$7.49                    |                    | -9.9%                | -11.3%             | -10.7%         | -12.1%            |
| Preventive           | 1                       | 9,929                | 0.131              | \$493,707      | \$6.52                    |                    | -8.1%                | -9.6%              | -16.3%         | -17.6%            |
| Routine Fillings     | 1                       | 2,703                | 0.036              | \$256,069      | \$3.38                    |                    | -11.9%               | -13.3%             | -14.4%         | -15.8%            |
| Oral Surgery         | 1                       | 613                  | 0.008              | \$35,467       | \$0.47                    |                    | -14.0%               | -15.4%             | -13.6%         | -15.0%            |
| Endodontics          | 1                       | 177                  | 0.002              | \$80,946       | \$1.07                    |                    | -24.0%               | -25.3%             | -23.9%         | -25.1%            |
| Periodontics         |                         | 763                  | 0.010              | \$87,656       | \$1.16                    |                    | -26.2%               | -27.4%             | -24.1%         | -25.3%            |
| Crowns/Onlays        | 1                       | 810                  | 0.011              | \$364,063      | \$4.81                    |                    | -7.4%                | -8.9%              | -7.5%          | -9.0%             |
| Bridges/Dentures     | 1                       | 186                  | 0.002              | \$102,521      | \$1.35                    |                    | -27.6%               | -28.8%             | -25.5%         | -26.7%            |
| Orthodontics         | 1                       | 1,549                | 0.020              | \$204,418      | \$2.70                    |                    | 14.9%                | 13.1%              | 16.0%          | 14.1%             |
| Total                | 6,312                   | 29,957               | 0.396              | \$2,192,267    | \$28.94                   | 1.6%               | -9.3%                | -10.7%             | -12.1%         | -13.5%            |

### Amount Paid April 2020 - March 2021