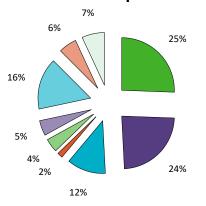

| \$1.35                    |                    | -27.6%               | -28.8%             | -25.5%         | -26.7%            |
| Orthodontics         | 1                       | 1,549                | 0.020              | \$204,418      | \$2.70                    |                    | 14.9%                | 13.1%              | 16.0%          | 14.1%             |
| Total                | 6,312                   | 29,957               | 0.396              | \$2,192,267    | \$28.94                   | 1.6%               | -9.3%                | -10.7%             | -12.1%         | -13.5%            |

PMPM - Per Member Per Month

NM - Not meaningful. Used when group has no data in a specific area.

### Amount Paid April 2020 - March 2021



### Amount Paid April 2019 - March 2020







# **Dentist Selection Patterns**

Distribution of claim payments by Delta Dental network vs. non-network dentists.

|                      | April 2020 - March 202 | 1           |
|----------------------|------------------------|-------------|
| Delta Dental         | Number of              | Claim       |
| Network              | Claims                 | Payments    |
| Delta Dental Premier | 3,681                  | \$713,530   |
| Delta Dental PPO     | 7,335                  | \$1,464,231 |
| Non-Network          | 87                     | \$14,505    |
| Total                | 11,103                 | \$2,192,267 |

Claim Payments by Period April 2020 - March 2021





# Delta Dental PPO Usage & Savings

Your savings for the period April 2020 through March 2021 resulting from ut