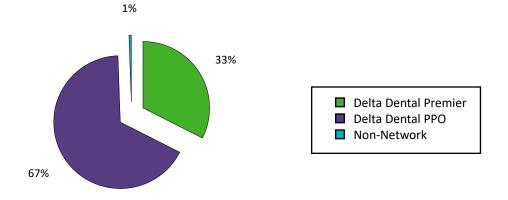

# **Dentist Selection Patterns**

Distribution of claim payments by Delta Dental network vs. non-network dentists.

|                      | April 2020 - March 202 | 1           |
|----------------------|------------------------|-------------|
| Delta Dental         | Number of              | Claim       |
| Network              | Claims                 | Payments    |
| Delta Dental Premier | 3,681                  | \$713,530   |
| Delta Dental PPO     | 7,335                  | \$1,464,231 |
| Non-Network          | 87                     | \$14,505    |
| Total                | 11,103                 | \$2,192,267 |