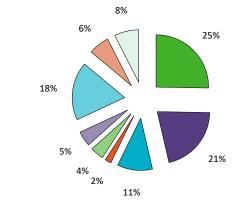

### **Claims by Coverage**

#### Category

|                      |                    |                      | April 2020 -       | - March 2021   |                   |                    | Percent Change From Prior |                    |                |                   |
|----------------------|--------------------|----------------------|--------------------|----------------|-------------------|--------------------|---------------------------|--------------------|----------------|-------------------|
| Coverage<br>Category | Members<br>Covered | Procedures<br>Billed | Procedures<br>PMPM | Amount<br>Paid | Amt. Paid<br>PMPM | Members<br>Covered | Procedures<br>Billed      | Procedures<br>PMPM | Amount<br>Paid | Amt. Paid<br>PMPM |
| Diagnostic           |                    | 16,590               | 0.183              | \$706,476      | \$7.80            |                    | -10.3%                    | -11.4%             | -11.3%         | -12.4%            |
| Preventive           | 1                  | 11,705               | 0.129              | \$592,431      | \$6.54            | 1                  | -8.0%                     | -9.1%              | -16.6%         | -17.7%            |
| Routine Fillings     | 1                  | 3,161                | 0.035              | \$303,458      | \$3.35            | 1                  | -13.9%                    | -15.0%             | -15.5%         | -16.6%            |
| Oral Surgery         |                    | 773                  | 0.009              | \$51,579       | \$0.57            | 1 '                | -9.8%                     | -10.9%             | -4.4%          | -5.6%             |
| Endodontics          | 1                  | 248                  | 0.003              | \$115,688      | \$1.28            | 1                  | -19.0%                    | -20.0%             | -21.5%         | -22.5%            |
| Periodontics         |                    | 1,218                | 0.013              | \$134,777      | \$1.49            |                    | -25.3%                    | -26.3%             | -25.0%         | -26.0%            |
| Crowns/Onlays        |                    | 1,123                | 0.012              | \$500,391      | \$5.52            | 1 '                | -12.7%                    | -13.8%             | -12.0%         | -13.1%            |
| Bridges/Dentures     |                    | 366                  | 0.004              | \$179,543      | \$1.98            | 1 '                | -23.3%                    | -24.2%             | -26.2%         | -27.1%            |
| Orthodontics         |                    | 1,586                | 0.017              | \$210,653      | \$2.32            | 1                  | 13.4%                     | 11.9%              | 15.8%          | 14.3%             |
| Total                | 7,552              | 36,770               | 0.406              | \$2,794,996    | \$30.84           | 1.3%               | -10.0%                    | -11.1%             | -13.8%         | -14.8%            |

#### Amount Paid April 2019 - March 2020