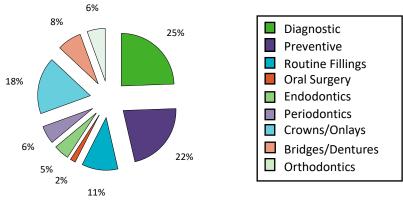

### **Claims by Coverage**

#### Category

|                      |                    |                      | April 2020 -       | - March 2021   |                   |                    | Percent Change From Prior |                    |                |                   |
|----------------------|--------------------|----------------------|--------------------|----------------|-------------------|--------------------|---------------------------|--------------------|----------------|-------------------|
| Coverage<br>Category | Members<br>Covered | Procedures<br>Billed | Procedures<br>PMPM | Amount<br>Paid | Amt. Paid<br>PMPM | Members<br>Covered | Procedures<br>Billed      | Procedures<br>PMPM | Amount<br>Paid | Amt. Paid<br>PMPM |
| Diagnostic           |                    | 16,590               | 0.183              | \$706,476      | \$7.80            |                    | -10.3%                    | -11.4%             | -11.3%         | -12.4%            |
| Preventive           | 1                  | 11,705               | 0.129              | \$592,431      | \$6.54            | 1                  | -8.0%                     | -9.1%              | -16.6%         | -17.7%            |
| Routine Fillings     | 1                  | 3,161                | 0.035              | \$303,458      | \$3.35            | 1                  | -13.9%                    | -15.0%             | -15.5%         | -16.6%            |
| Oral Surgery         |                    | 773                  | 0.009              | \$51,579       | \$0.57            | 1 '                | -9.8%                     | -10.9%             | -4.4%          | -5.6%             |
| Endodontics          | 1                  | 248                  | 0.003              | \$115,688      | \$1.28            | 1                  | -19.0%                    | -20.0%             | -21.5%         | -22.5%            |
| Periodontics         |                    | 1,218                | 0.013              | \$134,777      | \$1.49            |                    | -25.3%                    | -26.3%             | -25.0%         | -26.0%            |
| Crowns/Onlays        |                    | 1,123                | 0.012              | \$500,391      | \$5.52            | 1 '                | -12.7%                    | -13.8%             | -12.0%         | -13.1%            |
| Bridges/Dentures     |                    | 366                  | 0.004              | \$179,543      | \$1.98            | 1 '                | -23.3%                    | -24.2%             | -26.2%         | -27.1%            |
| Orthodontics         |                    | 1,586                | 0.017              | \$210,653      | \$2.32            | 1                  | 13.4%                     | 11.9%              | 15.8%          | 14.3%             |
| Total                | 7,552              | 36,770               | 0.406              | \$2,794,996    | \$30.84           | 1.3%               | -10.0%                    | -11.1%             | -13.8%         | -14.8%            |

#### Amount Paid April 2020 - March 2021

COUNTY OF DANE 00704 \* All Groups \* NM - Not meaningful. Used when group has no data in a specific area.