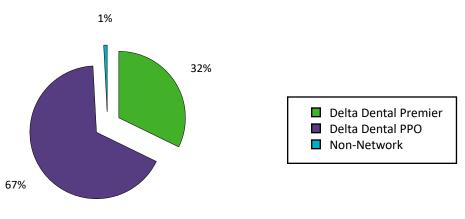

#### **Dentist Selection Patterns**

*Distribution of claim payments by Delta Dental network vs. non-network dentists.* 

|                         | April 2020 - March 202 | 1                 |
|-------------------------|------------------------|-------------------|
| Delta Dental<br>Network | Number of<br>Claims    | Claim<br>Payments |
| Delta Dental Premier    | 4,558                  | \$896,767         |
| Delta Dental PPO        | 9,148                  | \$1,877,103       |
| Non-Network             | 124                    | \$21,125          |
| Total                   | 13,830                 | \$2,794,996       |