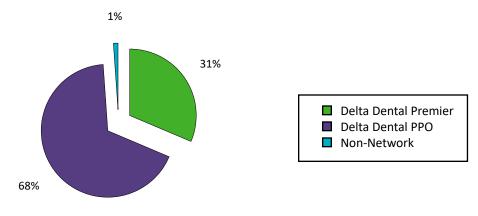

### Dentist Selection Patterns

*Distribution of claim payments by Delta Dental network vs. non-network dentists.* 

|                         | April 2020 - March 2021 |                   |
|-------------------------|-------------------------|-------------------|
| Delta Dental<br>Network | Number of<br>Claims     | Claim<br>Payments |
| Delta Dental Premier    | 867                     | \$181,491         |
| Delta Dental PPO        | 1,728                   | \$392,324         |
| Non-Network             | 37                      | \$6,620           |
| Total                   | 2,632                   | \$580,435         |