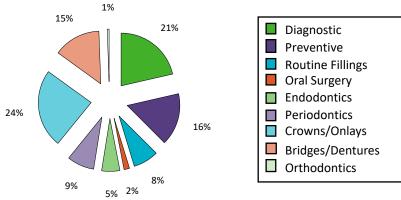

### **Claims by Coverage**

#### Category

|                      | April 2020 - March 2021 |                      |                    |                   |                   | Percent Change From Prior |                      |                    |                |                   |  |
|----------------------|-------------------------|----------------------|--------------------|-------------------|-------------------|---------------------------|----------------------|--------------------|----------------|-------------------|--|
| Coverage<br>Category | Members<br>Covered      | Procedures<br>Billed | Procedures<br>PMPM | Amount<br>Paid    | Amt. Paid<br>PMPM | Members<br>Covered        | Procedures<br>Billed | Procedures<br>PMPM | Amount<br>Paid | Amt. Paid<br>PMPM |  |
| Diagnostic           |                         | 3,242                | 0.227              | \$133,502         | \$9.33            |                           | -11.1%               | -11.5%             | -13.1%         | -13.6%            |  |
| Preventive           | 1                       | 1,673                | 0.117              | \$93 <i>,</i> 953 | \$6.57            |                           | -7.9%                | -8.4%              | -18.6%         | -19.1%            |  |
| Routine Fillings     | 1                       | 438                  | 0.031              | \$45,262          | \$3.16            |                           | -20.9%               | -21.4%             | -16.3%         | -16.8%            |  |
| Oral Surgery         | 1                       | 155                  | 0.011              | \$15,548          | \$1.09            |                           | 8.4%                 | 7.8%               | 21.2%          | 20.5%             |  |
| Endodontics          | 1                       | 61                   | 0.004              | \$32,442          | \$2.27            |                           | -12.9%               | -13.3%             | -16.7%         | -17.1%            |  |
| Periodontics         |                         | 433                  | 0.030              | \$43 <i>,</i> 836 | \$3.06            |                           | -24.0%               | -24.4%             | -28.1%         | -28.5%            |  |
| Crowns/Onlays        | 1                       | 309                  | 0.022              | \$133,894         | \$9.36            |                           | -23.7%               | -24.1%             | -22.1%         | -22.5%            |  |
| Bridges/Dentures     |                         | 180                  | 0.013              | \$77,022          | \$5.38            |                           | -17.4%               | -17.9%             | -25.8%         | -26.2%            |  |
| Orthodontics         |                         | 33                   | 0.002              | \$4,975           | \$0.35            |                           | -15.4%               | -15.8%             | 21.8%          | 21.1%             |  |
| Total                | 1,193                   | 6,524                | 0.456              | \$580,435         | \$40.54           | 0.6%                      | -12.6%               | -13.1%             | -18.9%         | -19.4%            |  |

#### Amount Paid April 2020 - March 2021

 $\mathsf{NM}$  -  $\mathsf{Not}$  meaningful. Used when group has no data in a specific area.