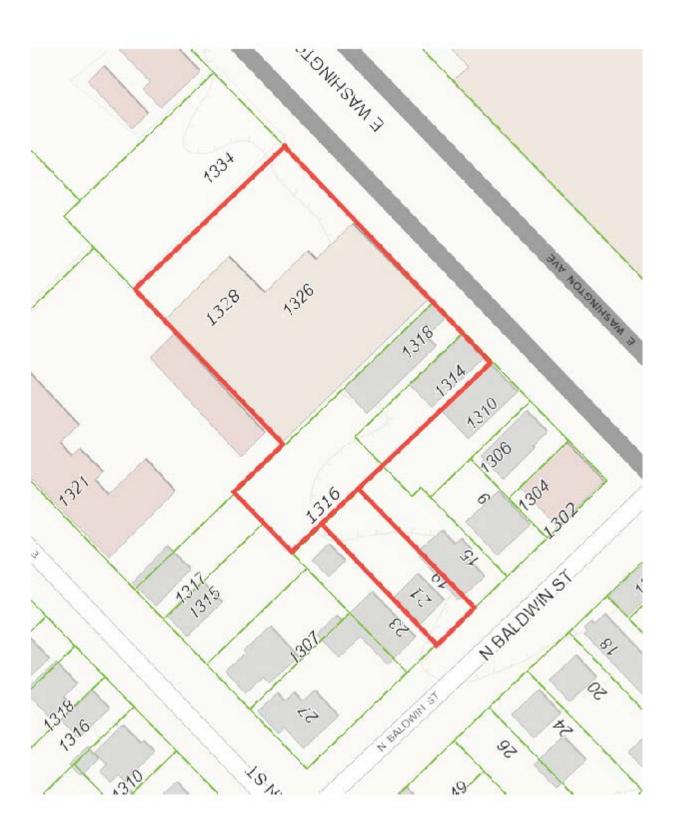

CHARLES HICKLIN Controller

DATE: August 25, 2017

TO: All Proposers RFP# 117073 – Mixed Income, Mixed Use, Multi Family Development

FROM: Pete Patten, Purchasing Agent

SUBJECT: ADDENDUM #4

The County has been contacted by the owners of the property at 19 and 21 North Baldwin. The owners indicated that they would be open to selling this parcel to provide access from the County's property to N. Baldwin Street.

The County does not know under what terms or conditions such a sale might occur. A map of the parcels is attached on the following page and is also posted under the Attachments section on the Dane Purchasing website, www.danepurchasing.com.